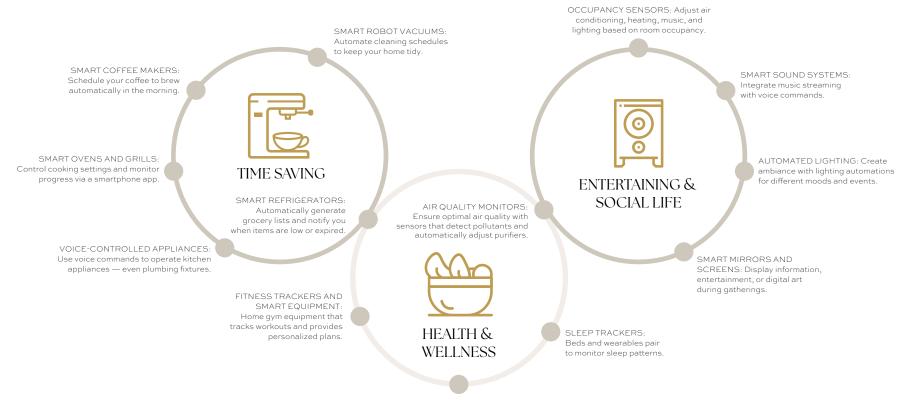

## Smart Technology INTEGRATIONS

Not only can your home support your dream life, it can anticipate your needs. That's what technology has done to meet and exceed lifestyle aspirations. These tech integrations are just ideas, and the list is far from exhaustive.

Don't stop dreaming.

PET MONITORS:

Keep an eye on pets and interact with them remotely via cameras and treat dispensers.

AUTOMATED PET FEEDERS: Schedule feeding times and portions for pets.

#### PET CARE

HEALTH TRACKERS: Monitor your pet's activity and health with wearable devices. SMART PET DOORS: Allow your pets to come and go while keeping your home secure.

> SECURITY CAMERAS: Monitor your home in real-time from anywhere.

SMART DOORBELLS: Video doorbells that alert you to visitors and allow you to communicate remotely.

SECURITY & SAFETY

SMART LOCKS AND ALARMS: Keyless entry controlled remotely. SMART TVS AND STREAMING DEVICES: Control your entertainment setup with voice commands and apps.

HOME THEATERS: Systems that manage lighting and sound for an immersive experience.

VIRTUAL REALITY SYSTEMS: Use VR for immersive entertainment and fitness.

GAMING CONSOLES: Smart devices for enhanced gaming experiences.

SMOKE AND CARBON MONOXIDE DETECTORS: Send instant alerts to your phone and automate a call to the fire department.

#### SMART DESKS: Adjustable desks that remember your preferred sitting and standing heights.

## HOME OFFICE & PRODUCTIVITY

VOICE-ACTIVATED

Manage lights, TVs, and medical equipment by voice.

CONTROLS:

VIRTUAL VOICE ASSISTANTS:

Manage schedules, set reminders, and control other

NOISE-CANCELING SYSTEMS:

Create a quiet and focused environment.

devices by voice.

WI-FI MANAGEMENT:
Optimize your high-speed

internet signal with home

design literally built for it.

FALL DETECTION SENSORS:
Alert emergency contacts
automatically.

AGING IN PLACE

SMART MEDICATION DISPENSERS: Remind and dispense the correct medication doses.

#### SMART THERMOSTATS:

Automatically adjusts to your schedule to save energy and increase comfort.

AUTOMATED BLINDS AND SHADES:

Open and close based on time of day or temperature to optimize natural light and energy use.

SOLAR PANELS: Monitor and manage energy production and consumption via apps.

Water your yard and garden based on weather forecasts and soil moisture.

SMART DOOR LOCKS: Keyless entry systems controlled remotely for ease and security.